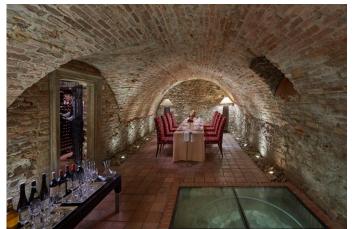

#### **MEETINGS & EVENTS**

Grand Ballroom for up to 120 guests

Dominicus Hall, a smaller ballroom for up to 45 guests

Monastery Lounge, a former cloister ideal for pre-function gatherings

Use of our restaurant wine cellar