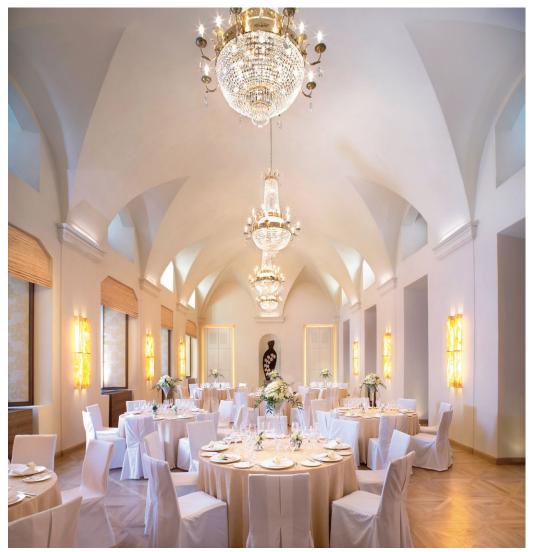

#### **MEETINGS & EVENTS**

Grand Ballroom for up to 120 guests

Dominicus Hall, a smaller ballroom for up to 45 guests

Monastery Lounge, a former cloister ideal for pre-function gatherings

Use of our restaurant wine cellar

Executive boardroom

Fully-equipped business centre

Dedicated wedding and events team