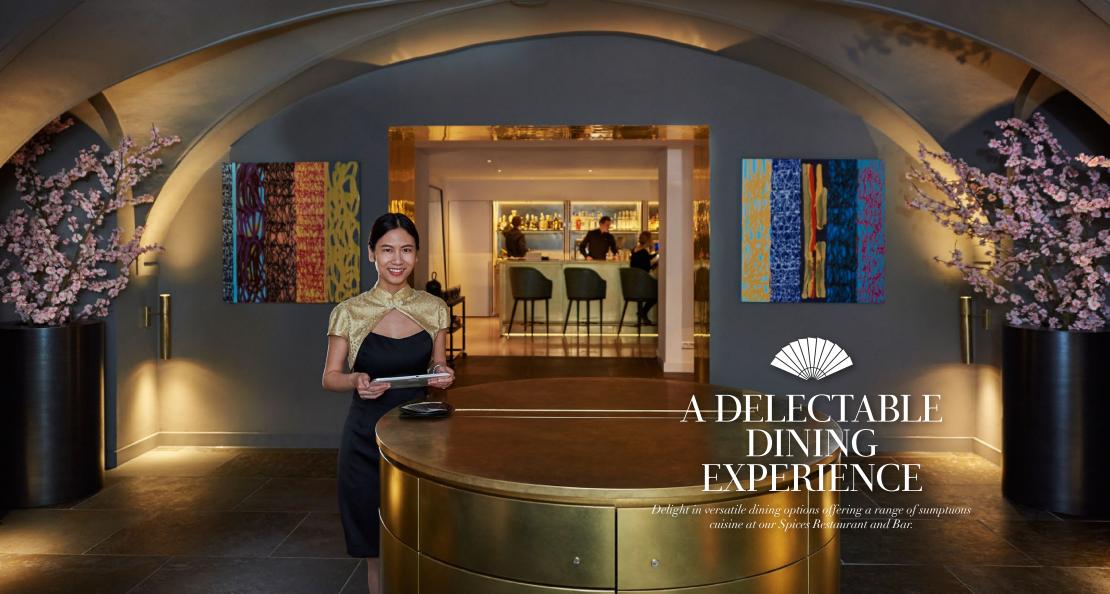

### SPICES RESTAURANT

Bringing Asian heat to the Czech Republic, Spices, branded as the best Asian food in Prague by locals, serves authentic Asian cuisine in a breathtaking Renaissance-style historic setting. Enjoy select Asian teas served at the guest table and mouth-watering Asian themed cocktails with Executive Chef Zdeněk Křížek's exceptional cuisine.

#### RAISE THE BAR

Transforming from a relaxed day time setting to vibrant local nightspot, Spices' bar offers a perfect spot to enjoy an aperitif or local beer in an eclectic and elegant setting. Order a selection of Asian bites from the Spices menu while treating yourself to an original cocktail.