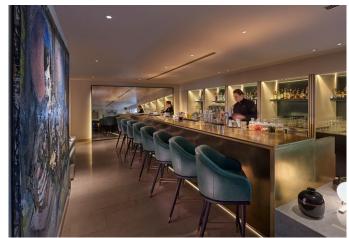

#### RAISE THE BAR

Transforming from a relaxed day time setting to vibrant local nightspot, Spices' bar offers a perfect spot to enjoy an aperitif or local beer in an eclectic and elegant setting. Order a selection of Asian bites from the Spices menu while treating yourself to an original cocktail.

#### RESTAURANT & BAR

Authentic specialities from three Asian regions

Original cocktails and an unconventional tea selection

All day dining in the relaxed Lounge

Covered outdoor terrace for al fresco dining