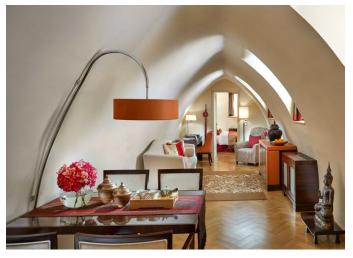

### BRIGHT SPACES, MODERN TOUCHES

Each room at Mandarin Oriental, Prague, reflects a sense of tranquillity and sophistication. Bright large spaces and open windows offer breezy views of the courtyard and city.

## SUITES WITH CHARACTER

The hotel's stunning suites offer historic architecture with breath-taking private views of the city. Each suite features luxurious materials, vast master baths and includes unique design and furnishings.