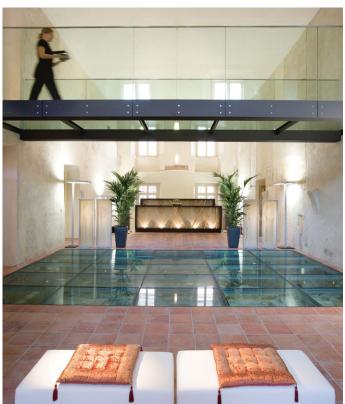

## FIND YOUR INNER PEACE

Set in a former Renaissance chapel, the Spa at Mandarin Oriental, Prague is a beautiful sanctuary, built to welcome serenity into the space and offer a soothing environment for guests to rejuvenate.

#### **SPA**

Three treatment rooms with massage beds
One spa suite with vitality pool
Two spa suites designed for couples
Relaxation area/tea lounge
Spa boutique