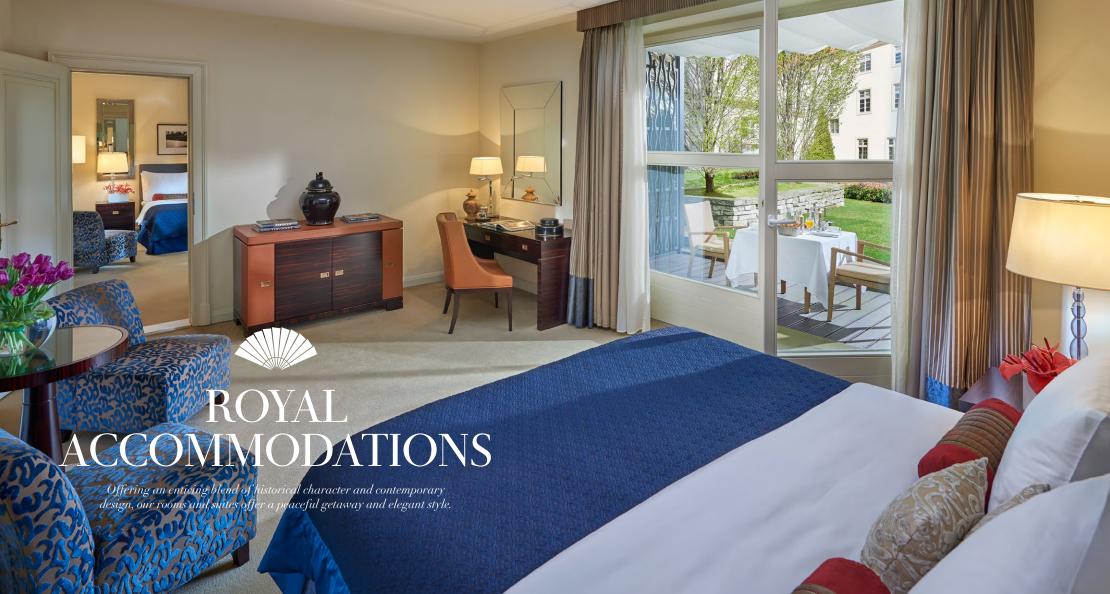

### BRIGHT SPACES, MODERN TOUCHES

Each room at Mandarin Oriental, Prague, reflects a sense of tranquillity and sophistication. Bright large spaces and open windows offer breezy views of the courtyard and city.

## SUITES WITH CHARACTER

The hotel's stunning suites offer historic architecture with breath-taking private views of the city. Each suite features luxurious materials, vast master baths and includes unique design and furnishings.