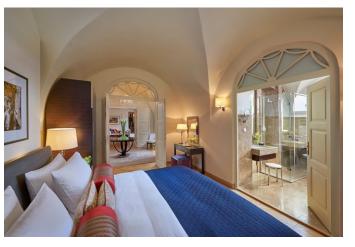

### BRIGHT SPACES, MODERN TOUCHES

Each room at Mandarin Oriental, Prague, reflects a sense of tranquillity and sophistication. Bright large spaces and open windows offer breezy views of the courtyard and city.

## SUITES WITH CHARACTER

The hotel's stunning suites offer historic architecture with breath-taking private views of the city. Each suite features luxurious materials, vast master baths and includes unique design and furnishings.