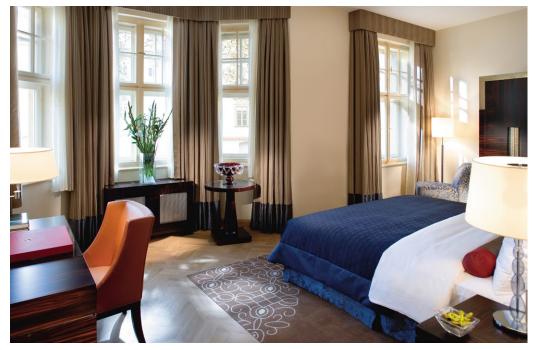

### BRIGHT SPACES, MODERN TOUCHES

Each room at Mandarin Oriental, Prague, reflects a sense of tranquillity and sophistication. Bright large spaces and open windows offer breezy views of the courtyard and city.

## SUITES WITH CHARACTER

The hotel's stunning suites offer historic architecture with breath-taking private views of the city. Each suite features luxurious materials, vast master baths and includes unique design and furnishings.