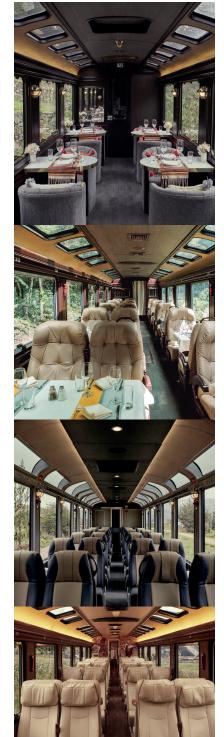

## THE PRIVATE MachuPicchu<sup>\*</sup>

THE FIRST CLASS

MachuPicchu

- A luxury service with capacity for 8 passengers.
- Comfortable sofa decorated with local Andean fabrics.
- Exclusive bar with premium brands.
- Welcome champagne.
- Gourmet menú, prepared with Andean ingredients paired with the best wines of the región.
- Outdoor balcony that allow you to admire the landscape.
- Live music.
- VIP waiting room at the Ollantaytambo train station and private bus towards the citadel (Consettur bus).
  - \*The Consettur bus charter service to and from the Citadel is subject to availability for last minute purchases within 48 hours of the trip. If there is no availability on the private bus, you will be assigned a space on the regular service bus.
- 60 comfortable seats.
- Panoramic windows and outdoor balcony.
- Gourmet menu prepared with Andean ingredients.
- Welcome cocktail.
- Bar lounge with live music.
- Activity travel book for children.
- VIP waiting room at the Ollantaytambo train station and private bus towards the citadel (Consettur bus).

- THE 360° MachuPicchu
- 248 comfortable seats.
- Wide panoramic windows with UV protection included.
- Unique experience on board with tasty of coffee, corn and Andean snacks.
- InTrain Entertainment System with audio guide and useful information.
- Observatory wagon to appreciate the scenery.
- USB port to charge mobile devices.
- Waiting room at the Ollantaytambo train station.
- THE VOYAGER

MachuPicchu'

- 516 comfortable seats.
- Wide windows.
- Hot and cold drinks made with fruit juices and natural herbs accompanied by a snack.
- Relaxing background music.
- Waiting room at the Ollantaytambo train station.