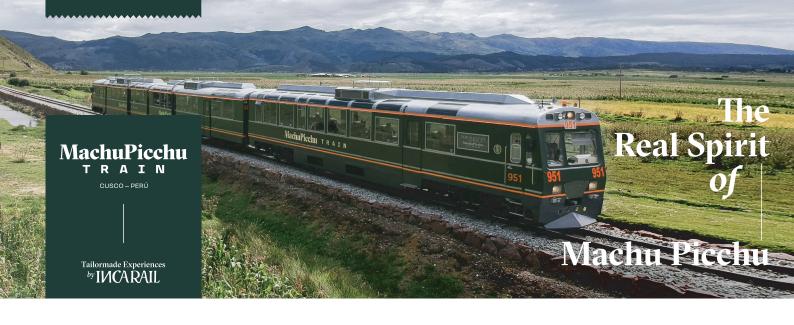

## THE PRIVATE MachuPicchu<sup>\*</sup>

THE FIRST CLASS

MachuPicchu

- A luxury service with capacity for 8 passengers.
- Comfortable sofa decorated with local Andean fabrics.
- Exclusive bar with premium brands.
- Welcome champagne.
- Gourmet menú, prepared with Andean ingredients paired with the best wines of the región.
- Outdoor balcony that allow you to admire the landscape.
- Live music.
- VIP waiting room at the Ollantaytambo train station and private bus towards the citadel (Consettur bus).
  - \*The Consettur bus charter service to and from the Citadel is subject to availability for last minute purchases within 48 hours of the trip. If there is no availability on the private bus, you will be assigned a space on the regular service bus.
- 60 comfortable seats.
- Panoramic windows and outdoor balcony.
- Gourmet menu prepared with Andean ingredients.
- Welcome cocktail.
- Bar lounge with live music.
- Activity travel book for children.
- VIP waiting room at the Ollantaytambo train station and private bus towards the citadel (Consettur bus).